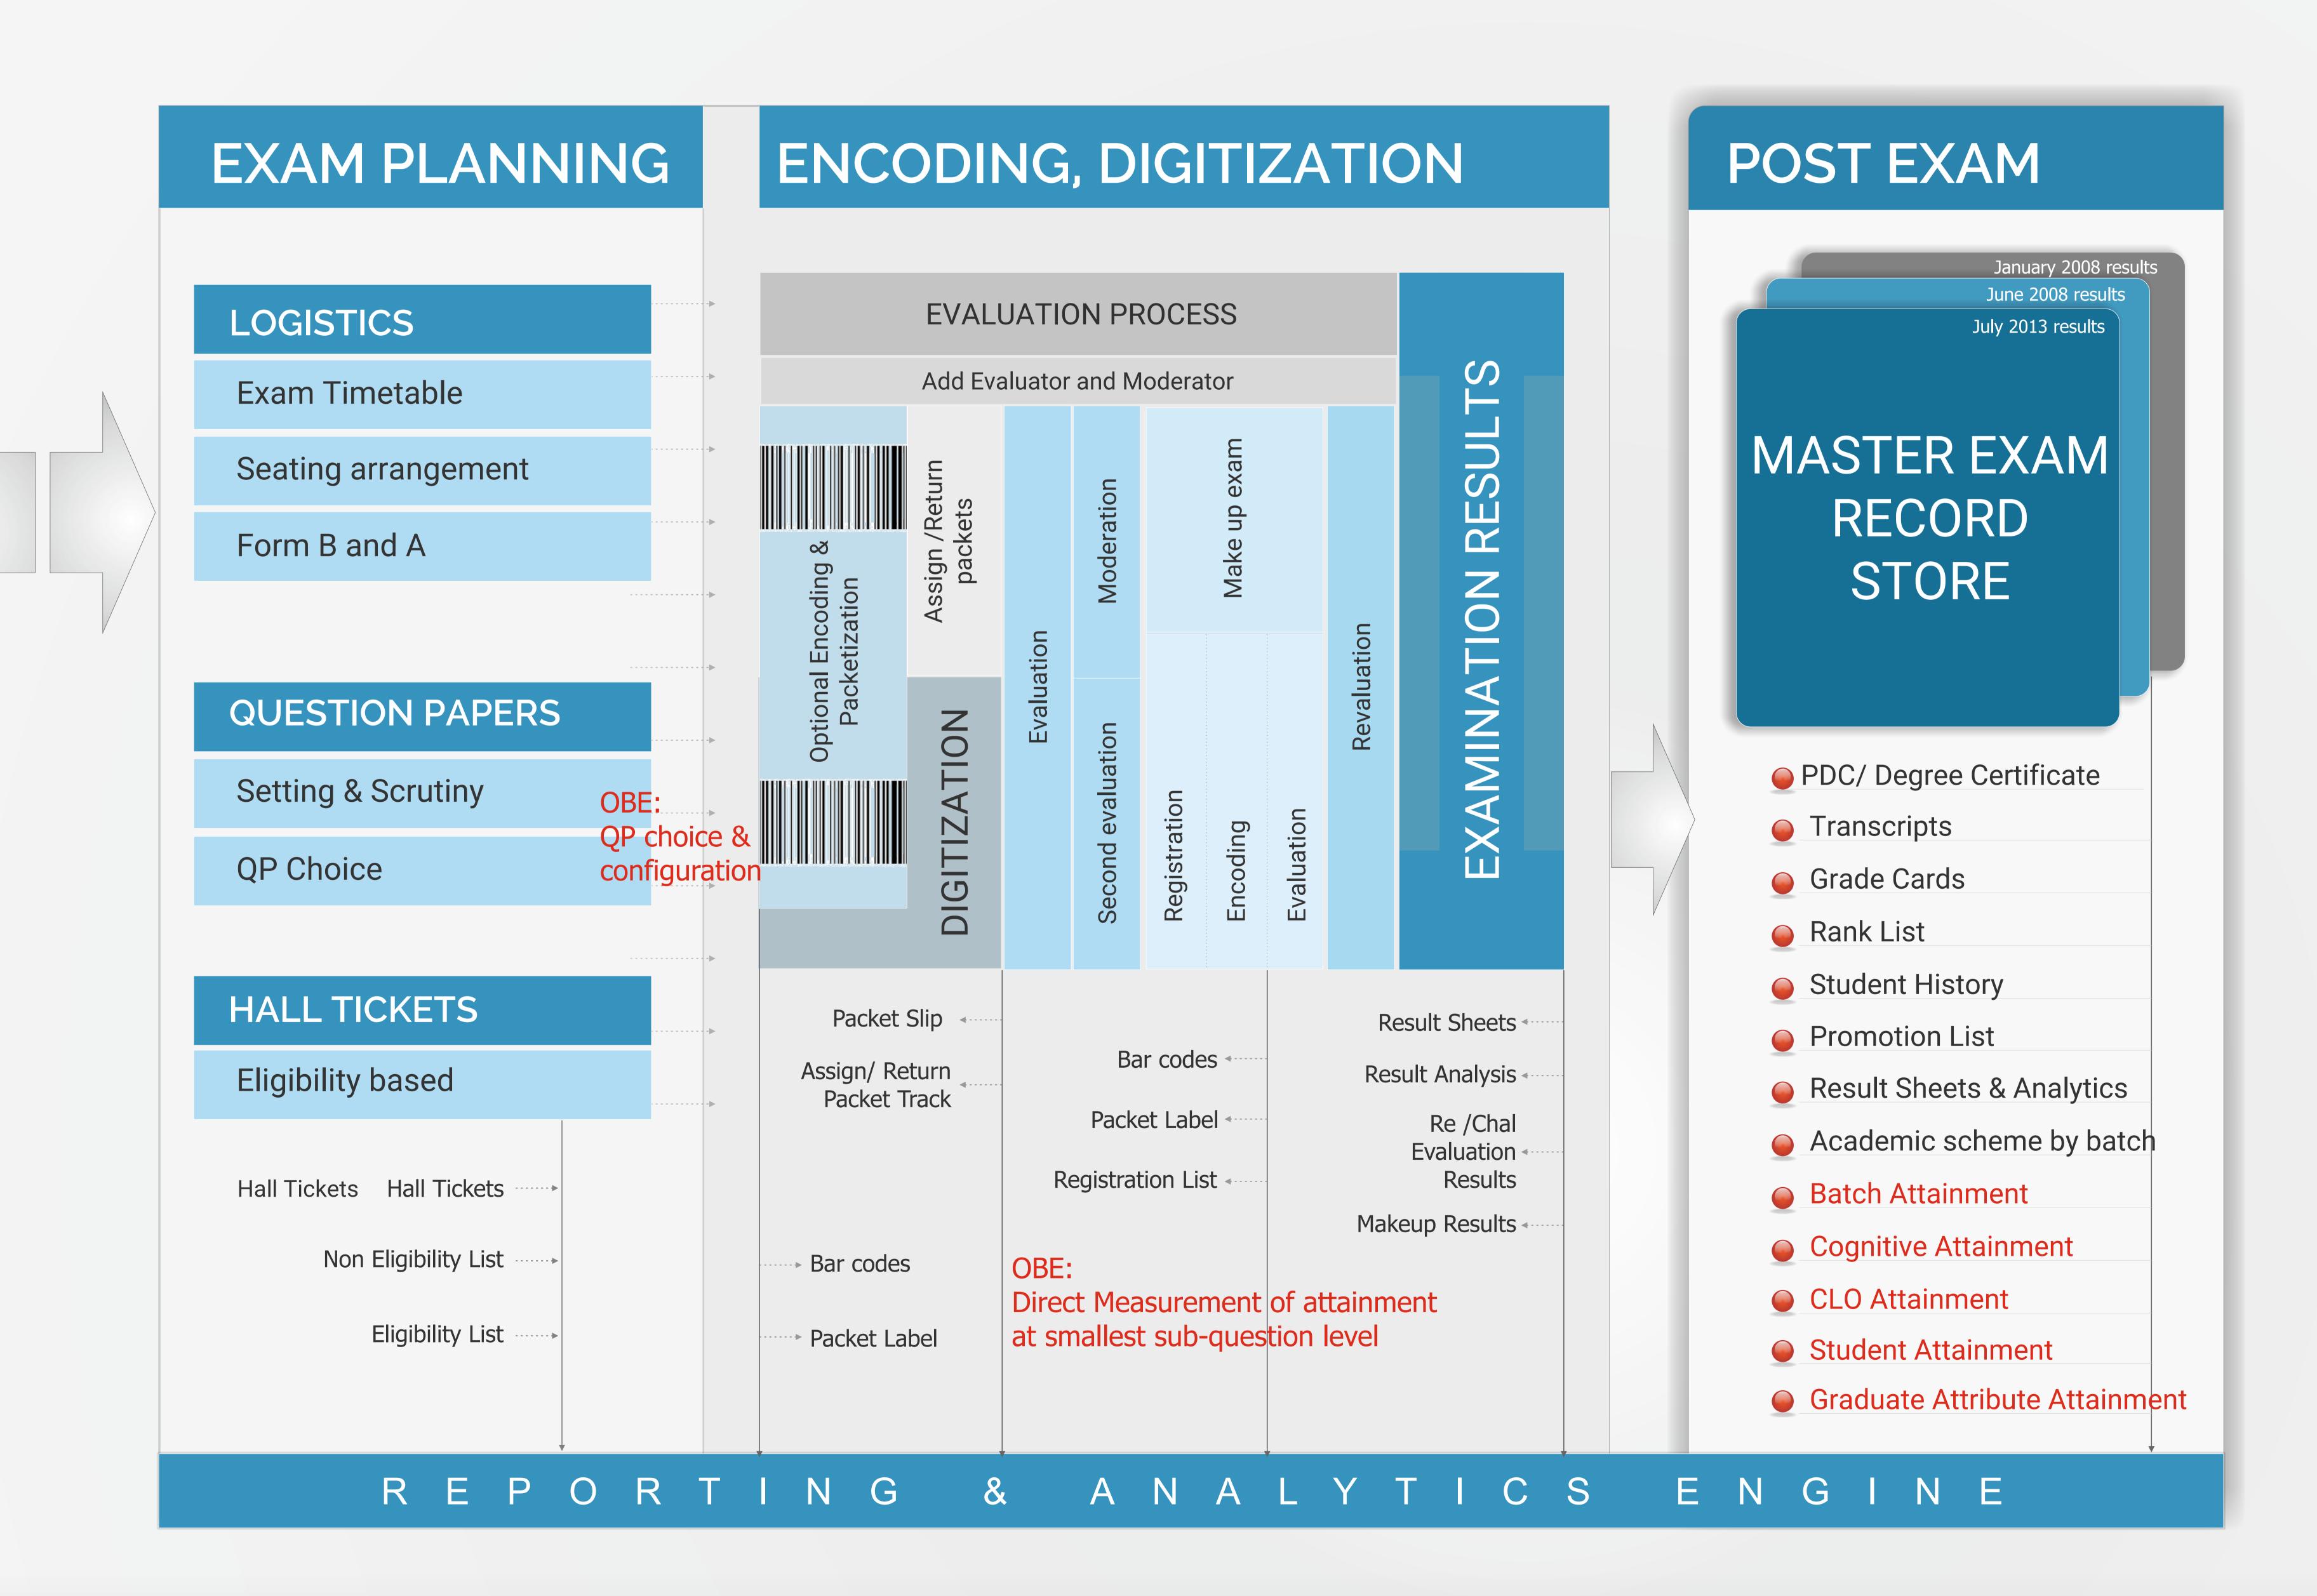

| ONBOARDING                                                    | TERM PREP.                                         | OBE ACADEMIC EXECUTION                                                                                   | FINALIZATION                                                      |
|---------------------------------------------------------------|----------------------------------------------------|----------------------------------------------------------------------------------------------------------|-------------------------------------------------------------------|
|                                                               |                                                    | Measurement of CIE attainment CLO - PO indirect rubrics based measurement of non-theory courses          |                                                                   |
| Student Database Admissions Online fees Offline fees ID Cards | Course registration Course drop Formative feedback | Attendance entry, change workflow CIE entry, change workflow Formative feedback Lesson delivery Progress | Withdraw Eligibility approvals Summative feedback Course feedback |
|                                                               |                                                    | Proctorial counselling                                                                                   |                                                                   |
|                                                               |                                                    | Staff R & D activities Contribution to PO                                                                |                                                                   |
|                                                               |                                                    | Library                                                                                                  |                                                                   |
| Challan generation                                            | Scheme Report                                      | Student course registration/re registration report                                                       | Consolidated list                                                 |
| Admission acknowledgement                                     | Course content Report                              | CIE MIS/Analysis/Final Cie report                                                                        | Withdraw list                                                     |
| ID card                                                       | Consolidated scheme report                         | Staff CIE/Attendance lag report                                                                          | Eligible list                                                     |
| Demand report                                                 | Scheme analysis Report                             | Feedback course/student report                                                                           | Non eligible list                                                 |
| Collection concessions reports                                | Calendar of Events                                 | Parent report                                                                                            |                                                                   |
| AICTC/VTU/CET/DCB /IT reports                                 | Lesson plan report                                 | Proctorship status report                                                                                |                                                                   |
| Admission cancellation report                                 | Timetable report                                   | CIE attainment for theory                                                                                |                                                                   |
| Change of branch report                                       |                                                    | CIE rubrics coverage report for others                                                                   |                                                                   |
| Tally inegration                                              |                                                    | Cognitive domain attainment                                                                              |                                                                   |